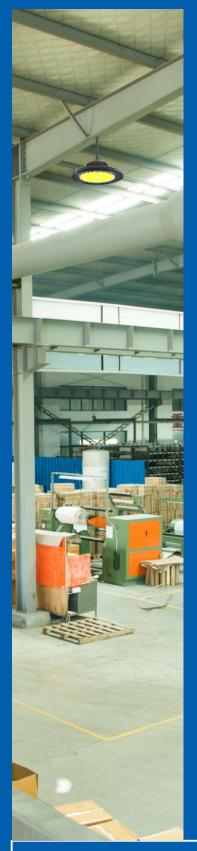

# FLED (Flat fluorescent film light source) UFO Hight Bay Light

High light efficiency and more energy saving Unique design and uniform light output









High brightness



Low light decade



Long life



High light efficiency



Excellent heat dissipation



Low power consumption

## Product parameters—

| Name               | UFO Hight Bay Light                                                                                                        | Power     | 100W/150W/200W |
|--------------------|----------------------------------------------------------------------------------------------------------------------------|-----------|----------------|
| Material           | Pure aluminum