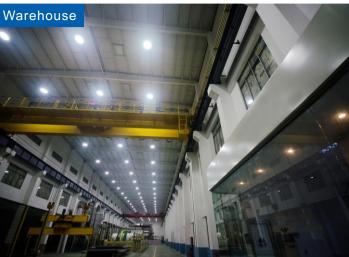

00K     |
| CRI                | ≥Ra75                                                                                                                      | Input     | AC100-277V     |
| IP                 | IP65                                                                                                                       | PF        | ≥0.95          |
| Application places | Industrial plants, logistics and warehousing, exhibition halls, indoor sports venues, shopping malls,hotel,office building |           |                |









### Performance improvement -

\_ Advantages \_



#### Color customized

Can be customized according to customer requirements, any color













Golden



Wine Red



## **Application scenarios**

. Suitable for many large lighting places .