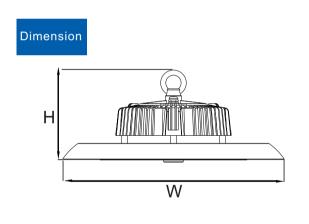

## Product parameters—

| Name               | UFO Hight Bay Light                                                                                                        | Power     | 100W/150W/200W |
|--------------------|----------------------------------------------------------------------------------------------------------------------------|-----------|----------------|
| Material           | Pure aluminum                                                                                                              | Frequency | 50/60Hz        |
| Light efficiency   | 150 Lm/W                                                                                                                   | ССТ       | 2700-6500K     |
| CRI                | ≥Ra75                                                                                                                      | Input     | AC100-277V     |
| IP                 | IP65                                                                                                                       | PF        | ≥0.95          |
| Application places | Industrial plants, logistics and warehousing, exhibition halls, indoor sports venues, shopping malls,hotel,office building |           |                |