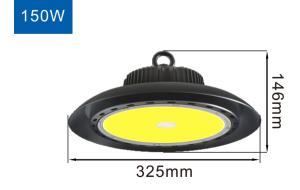

## Product parameters—

| Name               | UFO Hight Bay Light                                                                                                        | Power     | 100W/150W/200W |
|--------------------|----------------------------------------------------------------------------------------------------------------------------|-----------|----------------|
| Material           | Pure aluminum                                                                                                              | Frequency | 50/60Hz        |
| Light efficiency   | 150 Lm/W                                                                                                                   | ССТ       | 2700-6500K     |
| CRI                | ≥Ra75                                                                                                                      | Input     | AC100-277V     |
| IP                 | IP65                                                                                                                       | PF        | ≥0.95          |
| Application places | Industrial plants, logistics and warehousing, exhibition halls, indoor sports venues, shopping malls,hotel,office building |           |                |