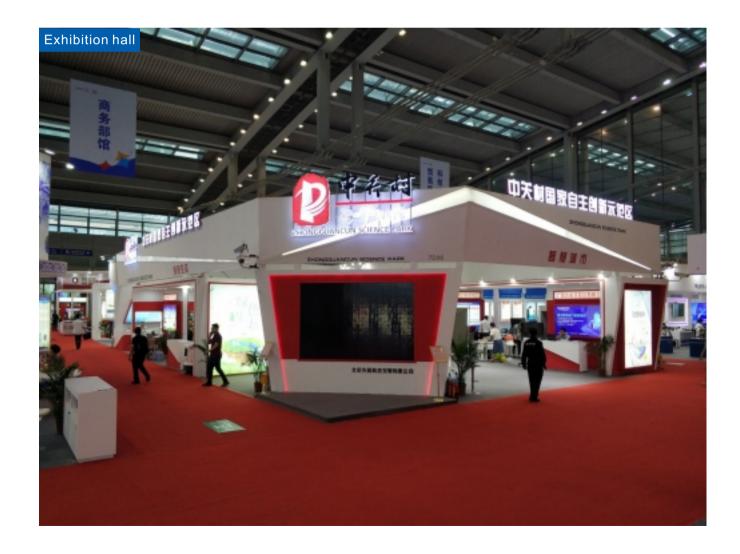

K     |
| CRI                | ≥Ra75                                                                                                                      | Input     | AC100-277V     |
| IP                 | IP65                                                                                                                       | PF        | ≥0.95          |
| Application places | Industrial plants, logistics and warehousing, exhibition halls, indoor sports venues, shopping malls,hotel,office building |           |                |









### Performance improvement -

\_ Advantages \_



#### Color customized

Can be customized according to customer requirements, any color













Golden



Wine Red



## **Application scenarios**

. Suitable for many large lighting places .