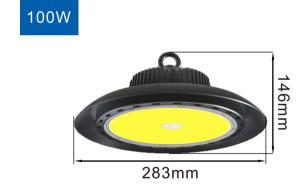

## Product parameters—

| Name               | UFO Hight Bay Light                                                                                                        | Power     | 100W/150W/200W |
|--------------------|----------------------------------------------------------------------------------------------------------------------------|-----------|----------------|
| Material           | Pure aluminum                                                                                                              | Frequency | 50/60Hz        |
| Light efficiency   | 150 Lm/W                                                                                                                   | ССТ       | 2700-6500K     |
| CRI                | ≥Ra75                                                                                                                      | Input     | AC100-277V     |
| IP                 | IP65                                                                                                                       | PF        | ≥0.95          |
| Application places | Industrial plants, logistics and warehousing, exhibition halls, indoor sports venues, shopping malls,hotel,office building |           |                |