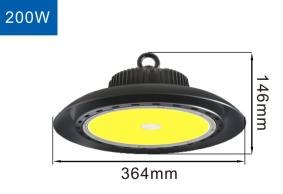

## Product parameters—

| Name               | UFO Hight Bay Light                                                                                                        | Power     | 100W/150W/200W |
|--------------------|----------------------------------------------------------------------------------------------------------------------------|-----------|----------------|
| Material           | Pure aluminum                                                                                                              | Frequency | 50/60Hz        |
| Light efficiency   | 150 Lm/W                                                                                                                   | ССТ       | 2700-6500K     |
| CRI                | ≥Ra75                                                                                                                      | Input     | AC100-277V     |
| IP                 | IP65                                                                                                                       | PF        | ≥0.95          |
| Application places | Industrial plants, logistics and warehousing, exhibition halls, indoor sports venues, shopping malls,hotel,office building |           |                |