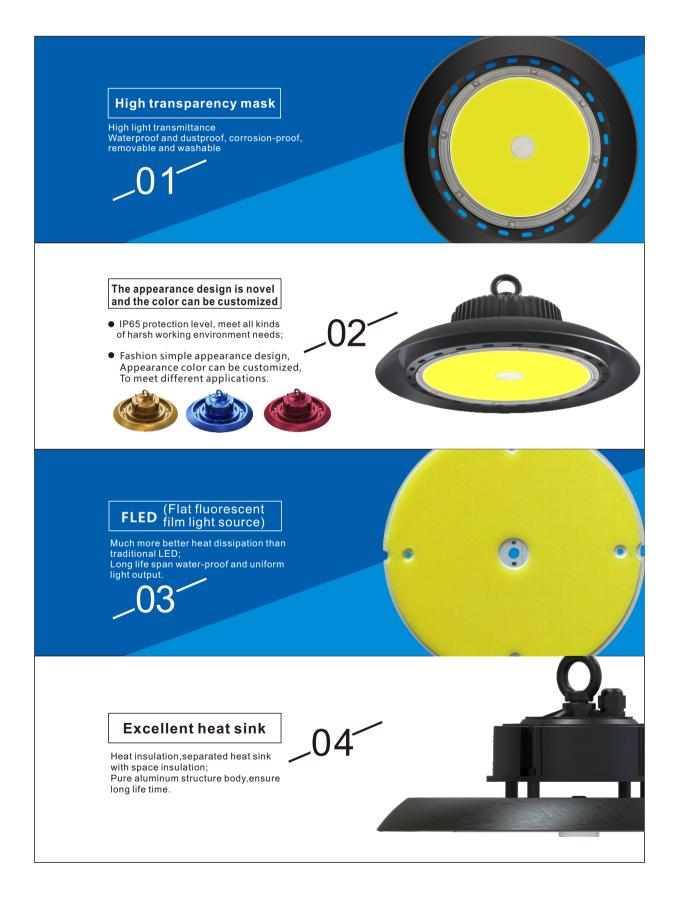

# FLED (Flat fluorescent film light source) UFO Hight Bay Light

High light efficiency and more energy saving Unique design and uniform light output

High brightness

Low light decade

Long life

High light efficiency

Excellent heat dissipation

Low power consumption

### Performance improvement -

\_ Advantages \_

#### Color customized

Can be customized according to customer requirements, any color

Golden

Wine Red